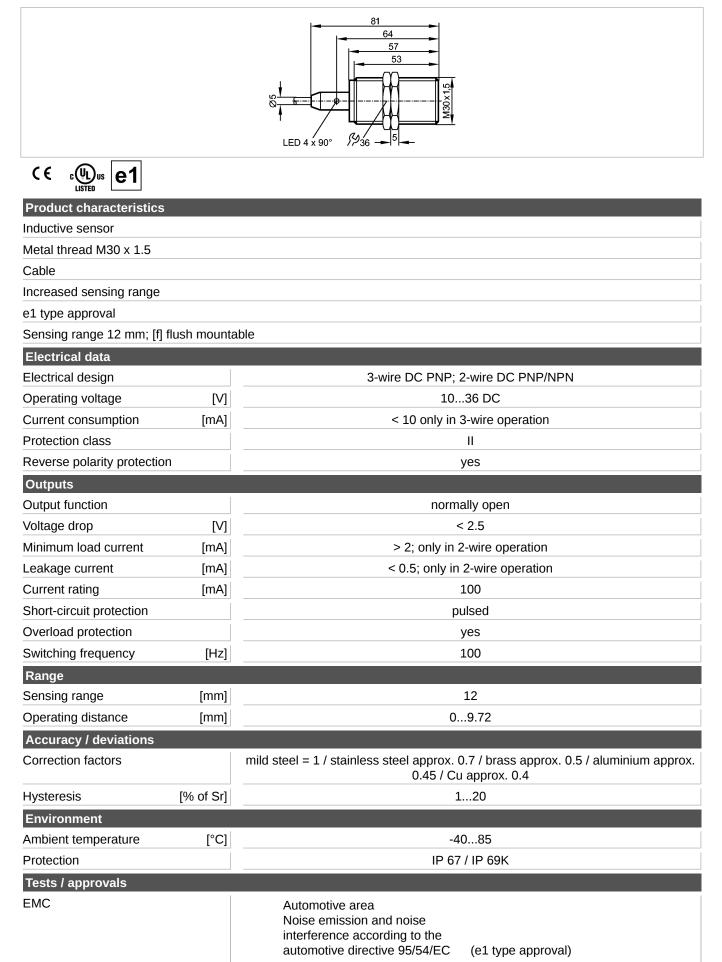

## **IIM202**

IIKC012BASKG/M/6M/ZH

## IIM202

IIKC012BASKG/M/6M/ZH

|                                                           |         |                                                                                                                                                                                                                                                                                                    | inductive sensors                                                                                                                   |
|-----------------------------------------------------------|---------|----------------------------------------------------------------------------------------------------------------------------------------------------------------------------------------------------------------------------------------------------------------------------------------------------|-------------------------------------------------------------------------------------------------------------------------------------|
|                                                           |         | Noise interference according to<br>DIN ISO 11452-2:<br>Conducted interference accordin<br>to ISO 7637-2<br>Pulse<br>Severity level<br>Failure criterion<br>EN 61000-4-2 ESD:<br>EN 61000-4-3 HF radiated:<br>EN 61000-4-4 Burst:<br>EN 61000-4-5 Surge:<br>EN 61000-4-6 HF conducted:<br>EN 55011: | 100 V/m                                                                                                                             |
| Vibration resistance                                      |         | EN 60068-2-6 Fc                                                                                                                                                                                                                                                                                    | 20 g (103000 Hz) / -20°C and<br>50°C<br>50 cycles per frequency, 1 octave<br>per minute in each of 3 mutually<br>perpendicular axes |
| Shock resistance                                          |         | EN 60068-2-27 Ea                                                                                                                                                                                                                                                                                   | 100 g (11 ms half sine; 3 shocks<br>in each direction along the three<br>coordinate axes) / -40°C and 85°C                          |
| Continuous shock resistand                                | ce      | EN 60068-2-29 Eb                                                                                                                                                                                                                                                                                   | 40 g (6 ms; 4000 shocks in each direction along the three coordinate axes) / -20°C and 50°C                                         |
| Fast temperature changes                                  |         | EN 60068-2-14 Na                                                                                                                                                                                                                                                                                   | TA = -40°C; TB = 85°C; t1 = 30<br>min; t2 = < 10 s; 50 cycles                                                                       |
| Salt spray test                                           |         | EN 60068-2-52 Kb                                                                                                                                                                                                                                                                                   | severity level 5 (4 test cycles)                                                                                                    |
| MTTF                                                      | [Years] |                                                                                                                                                                                                                                                                                                    | 1101                                                                                                                                |
| Mechanical data                                           |         |                                                                                                                                                                                                                                                                                                    |                                                                                                                                     |
| Mounting                                                  |         | flush                                                                                                                                                                                                                                                                                              | mountable                                                                                                                           |
| Housing materials                                         |         |                                                                                                                                                                                                                                                                                                    | PBT; LED window: PEI; lock nuts: Brass                                                                                              |
| Weight                                                    | [kg]    | (                                                                                                                                                                                                                                                                                                  | 0.379                                                                                                                               |
| Displays / operating elen                                 |         |                                                                                                                                                                                                                                                                                                    |                                                                                                                                     |
| Output status indication                                  | LED     | yellov                                                                                                                                                                                                                                                                                             | v (4 x 90°)                                                                                                                         |
| Electrical connection                                     |         |                                                                                                                                                                                                                                                                                                    |                                                                                                                                     |
| Connection                                                |         | PUR cable / 6 m; 3 x 0.5 mm²; Ø 5.4 m                                                                                                                                                                                                                                                              | m; Brennverhalten gemäß ECE R118 Rev.2                                                                                              |
| Wiring<br>Core colours<br>BK black<br>BN brown<br>BU blue |         |                                                                                                                                                                                                                                                                                                    | —∟+<br>⊉_∟                                                                                                                          |
| Accessories                                               |         |                                                                                                                                                                                                                                                                                                    |                                                                                                                                     |
| Accessories (included)                                    |         | 2 lr                                                                                                                                                                                                                                                                                               | nck nuts                                                                                                                            |